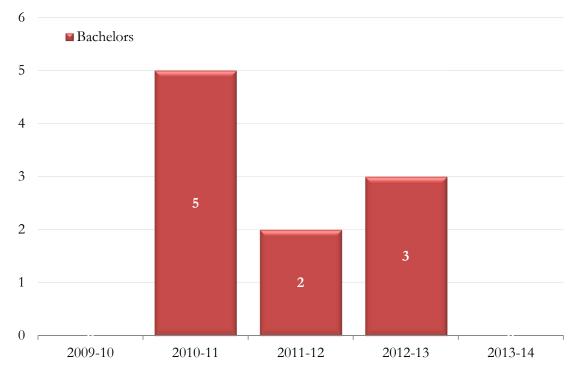

## College of Social Science and Public Policy Program of African-American Studies

Degrees Awarded by Semester - Double Majors

CIP Code: 050201

|         |            | <b>Bachelors</b> | Masters | Doctorate | Total |
|---------|------------|------------------|---------|-----------|-------|
| 2009-10 | Summer '09 | 0                | 0       | 0         | 0     |
|         | Fall '09   | 0                | 0       | 0         | 0     |
|         | Spring '10 | 0                | 0       | 0         | 0     |
| 2009-10 | Total      | 0                | 0       | 0         | 0     |
| 2010-11 | Summer '10 | 0                | 0       | 0         | 0     |
|         | Fall '10   | 1                | 0       | 0         | 1     |
|         | Spring '11 | 4                | 0       | 0         | 4     |
| 2010-11 | Total      | 5                | 0       | 0         | 5     |
| 2011-12 | Summer '11 | 1                | 0       | 0         | 1     |
|         | Fall '11   | 0                | 0       | 0         | 0     |
|         | Spring '12 | 1                | 0       | 0         | 1     |
| 2011-12 | Total      | 2                | 0       | 0         | 2     |
| 2012-13 | Summer '12 | 2                | 0       | 0         | 2     |
|         | Fall '12   | 1                | 0       | 0         | 1     |
|         | Spring '13 | 0                | 0       | 0         | 0     |
| 2012-13 | Total      | 3                | 0       | 0         | 3     |
| 2013-14 | Summer '13 | 0                | 0       | 0         | 0     |
|         | Fall '13   | 0                | 0       | 0         | 0     |
|         | Spring '14 | 0                | 0       | 0         | 0     |
| 2013-14 | Total      | 0                | 0       | 0         | 0     |